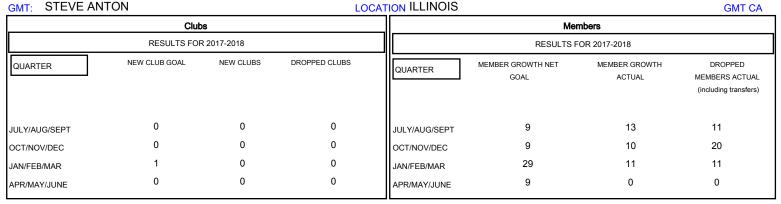

## MONTHLY MEMBERSHIP PROGRESS REPORT

Results as of: 02/28/2018

## District 1 CS GMT: STEVE ANTON LOCATION ILLINOIS



## GOALS AND ACTUAL NEW CLUBS CUMULATIVE









556 (74.03%)

195 (25.97%)

| DROPPED CLUBS: 0 |    |
|------------------|----|
| DROPPED MEMBERS  |    |
| DECEASED         | 12 |
| CLUB CANCELLED   | 0  |
| OTHER            | 30 |
| TOTAL            | 42 |

| 15 CLUBS OF 31 ADDED 1 OR MORE | GENDER DISTRIBUTION          |     |
|--------------------------------|------------------------------|-----|
| NEW MEMBERS                    | MALE                         | 556 |
|                                | FEMALE                       | 195 |
|                                | Women Percentage Fiscal Year |     |

|                           | women Percentage Fiscal Year Goal: 3% |  |
|---------------------------|---------------------------------------|--|
| CLICK HERE FOR CUMULATIVE |