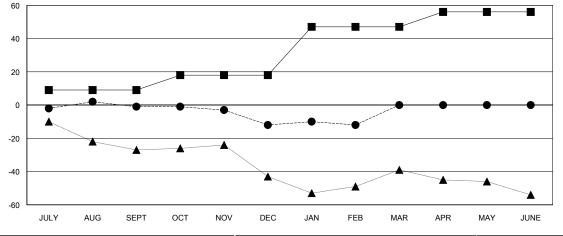

## MONTHLY MEMBERSHIP PROGRESS REPORT

Results as of: 02/28/2018

## District 1 CS GMT: STEVE ANTON LOCATION ILLINOIS



## GOALS AND ACTUAL NEW CLUBS CUMULATIVE









556 (74.03%)

195 (25.97%)

| DROPPED CLUBS: 0 |    |
|------------------|----|
| DROPPED MEMBERS  |    |
| DECEASED         | 12 |
| CLUB CANCELLED   | 0  |
| OTHER            | 30 |
| TOTAL            | 42 |

| 15 CLUBS OF 31 ADDED 1 OR MORE | GENDER DISTRIBUTION          |     |
|--------------------------------|------------------------------|-----|
| NEW MEMBERS                    | MALE                         | 556 |
|                                | FEMALE                       | 195 |
|                                | Women Percentage Fiscal Year |     |

|                           | women Percentage Fiscal Year Goal: 3% |  |
|---------------------------|---------------------------------------|--|
| CLICK HERE FOR CUMULATIVE | TOTAL FAMILY UNIT MEMBERS 93          |  |
| MEM